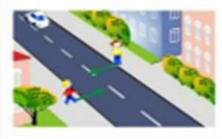

Не переходить проезжую часть перед близко движущимся автомобилем, автобусом, троллейбусом.