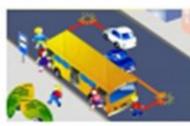

Не переходить проезжую часть перед близко движущимся автомобилем, автобусом, троллейбусом.