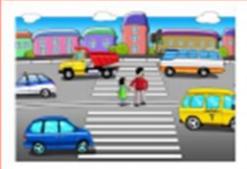

## УВАЖАЕМЫЕ РОДИТЕЛИ! учите детей правилам дорожного движения!

Не играть вблизи проезжей части, непосредственно на ней, а также на остановочных пунктах общественного транспорта.

Переходить проезжую часть дороги только по пешеходному переходу, а если на перекрестке имеется светофор, только на разрешающий, зеленый сигнал светофора.